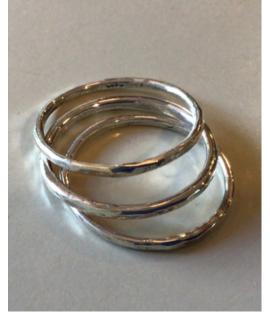

Grades: 7-12 | Capacity: 14

**Lemons into Lemonade Printmaking** 

Grades: 7-12 | Capacity: 14

Silver Ring Jewelry Making

Grades: 9-12 | Capacity: 14

**Stamped Copper Bracelet Jewelry Making** 

Grades: 9-12 | Capacity: 14